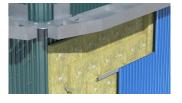

### We offer two distinct Mineral Wool insulation solutions

# **Rockinsul™**

Stone wool (rock wool) is made by melting volcanic rock such as basalt and converting them into fiber form. With the ability to operate at service temperatures upto 750oC, it is predominantly used in high temperature industrial applications.

High service temperature

High fire rating

Energy efficiency

Mechanical strength

# **Twigainsul®**

Glass wool, also known as fiberglass insulation, is made by melting glass and other minerals with a significant percentage of recycled content. This melt is then converted to resilient fiber form. The glass wool insulation is lightweight and can be used upto a service temperature of 230oC. It can be used in all general-purpose applications such as preengineered building, commercial building, drywall partition, HVAC and automobile.